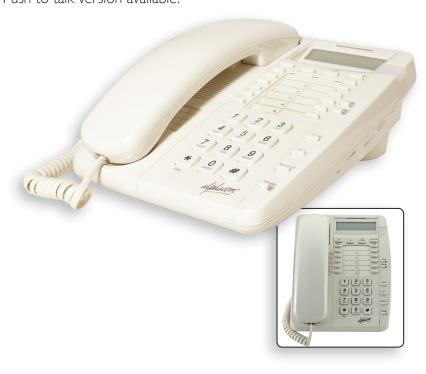

# **ALPHACOM NR205HP**

#### **BUSINESS TELEPHONE**

Wall mountable telephone available in ivory or charcoal The highly featured top of the range NR205HP is ideal for office environments, incorporating a host of functions and as a lifetime warranty. Push to talk version available.

### **Features**

- No batteries or power supply unit required
- LCD display
- Auto redial feature (up to 10 attempts
- Handset & headset latchable mute
- 20 Non volatile memories
- Full handsfree operation
- Optional RJ45 line cord
- Hearing aid compatible
- Number called display
- Volume & tone adjust
- LCD contrast adjust
- Clock & call timer
- Message waiting
- Fully switchable
- Headset port